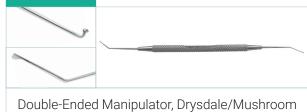

01mm Tip

#### HA-651000



Capsulorhexis Forceps, Curved Thin Shafts, Flat Cross-Action Handle



# HASA OPTIX's most popular instruments are available in boxes of 10.



# HASA OPTIX's most popular instruments are available in boxes of 10.

# Micro Vitreoretinal Forceps



# Choppers, Manipulators, & Spatulas



#### HA-554055



HA-554064 Phaco Chopper, Chopper And Manipulator In One



#### HA-554059



Phaco Chopper, Curved Chopper With Two Faceted Chopping Surfaces

## HA-654074

# ICL Manipulator, Curved, 1.0mm diameter

# HASA OPTIX's most popular instruments are available in boxes of 10.



### HA-654110



Double-Ended Manipulator Lund Iris Hook/ Phaco Chopper

#### HA-654113



#### HA-654121



Manipulator Sinksey 1, 1mm Altitude, Tip 0, 2mm

#### HA-554504







# HA-654117



#### HA-654124



#### HA-554082



# HASA OPTIX's most popular instruments are available in boxes of 10.

## Scissors



Vannas Scissors, Curved, Sharp Pointed Tips, Tip To Pivot Length 10mm

# Speculums



Kratz Barraquer Wire Speculum, 13.5mm Open Blades

#### HA-555023



Lieberman Adjustable Speculum, V-Shaped Wire

# HA-653041



#### HA-555028



Adjustable Speculum, Speculum, 14mm Round Solid Blades

# HASA OPTIX's most popular instruments are available in boxes of 10.

# Speculums



Speculum Lieberman Fine, Open Blades

#### HA-655041



Speculum Adjustable Full Rounded Blades

## Gauges



# Markers HA-558001 CK Lasik Marker, Target Centre, 10mm dia





Speculum Adjustable Fine Full Blades

| HA-SET001          |        | SKU : HA-SET001