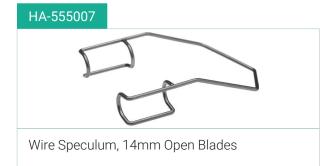

| HA-SET010       |                            | SKU : HA-SET010                                                                                                                                                                                                                                                                                                |
|-----------------|----------------------------|----------------------------------------------------------------------------------------------------------------------------------------------------------------------------------------------------------------------------------------------------------------------------------------------------------------|
| astial ce       | 651141                     | Capsulorhexis Forceps, Curved Thin Shafts, Round Knurled<br>Handle - 1 pcs                                                                                                                                                                                                                                     |
| OOO Hase Open @ | 551001                     | Toothed Forceps, Straight Shafts with 5mm Tying Platforms,<br>Flat Handle, 85mm, 0.12mm 1x2 Teeth - 1 pcs                                                                                                                                                                                                      |
|                 | 551199                     | Kelman-McPherson Lens IOL Forceps, Angled Shafts,<br>Flat Handle - 1 pcs                                                                                                                                                                                                                                       |
|                 | 554012                     | Nucleus Manipulator, Paddle Shaped Tip - 1 pcs                                                                                                                                                                                                                                                                 |
|                 | 654086                     | Double-Ended Manipulator Drysdale/Y-Pusher - 1 pcs                                                                                                                                                                                                                                                             |
|                 | 555007                     | Wire Speculum, 14mm Open Blades - 1 pcs                                                                                                                                                                                                                                                                        |
| C               |                            |                                                                                                                                                                                                                                                                                                                |
|                 |                            |                                                                                                                                                                                                                                                                                                                |
| HA-SET011       |                            | SKU : HA-SET011                                                                                                                                                                                                                                                                                                |
| HA-SET011       | 651141                     | SKU : HA-SET011<br>Capsulorhexis Forceps, Curved Thin Shafts, Round Knurled<br>Handle - 1 pcs                                                                                                                                                                                                                  |
| HA-SET011       | 651141<br>551001           | Capsulorhexis Forceps, Curved Thin Shafts, Round Knurled                                                                                                                                                                                                                                                       |
| HA-SET011       |                            | Capsulorhexis Forceps, Curved Thin Shafts, Round Knurled<br>Handle - 1 pcs<br>Toothed Forceps, Straight Shafts with 5mm Tying Platforms,                                                                                                                                                                       |
| HA-SET011       | 551001                     | Capsulorhexis Forceps, Curved Thin Shafts, Round Knurled<br>Handle - 1 pcs<br>Toothed Forceps, Straight Shafts with 5mm Tying Platforms,<br>Flat Handle, 85mm, 0.12mm 1x2 Teeth - 1 pcs                                                                                                                        |
| HA-SET011       | 551001<br>554007           | Capsulorhexis Forceps, Curved Thin Shafts, Round Knurled<br>Handle - 1 pcs<br>Toothed Forceps, Straight Shafts with 5mm Tying Platforms,<br>Flat Handle, 85mm, 0.12mm 1x2 Teeth - 1 pcs<br>Lens Manipulator, Y Nucleus Rotator, Angled, Vertical - 1 pcs                                                       |
| HA-SET011       | 551001<br>554007<br>654131 | Capsulorhexis Forceps, Curved Thin Shafts, Round Knurled<br>Handle - 1 pcs<br>Toothed Forceps, Straight Shafts with 5mm Tying Platforms,<br>Flat Handle, 85mm, 0.12mm 1x2 Teeth - 1 pcs<br>Lens Manipulator, Y Nucleus Rotator, Angled, Vertical - 1 pcs<br>Double-Ended Manipulator, Drysdale/Sinskey - 1 pcs |

| HA-SET012    |                            | SKU : HA-SET012                                                                                                                                                                                                                                                                                                     |
|--------------|----------------------------|---------------------------------------------------------------------------------------------------------------------------------------------------------------------------------------------------------------------------------------------------------------------------------------------------------------------|
| 051147. ce   | 651147                     | Capsulorhexis Forceps, 45° Angled Thin Shafts,<br>Round Knurled Handle - 1 pcs                                                                                                                                                                                                                                      |
| Hass Optix @ | 551049                     | Colibri Toothed Forceps, Curved Shafts With 5mm Tying<br>Platforms, Flat Handle, 0.10mm, 1x2 Teeth - 1 pcs                                                                                                                                                                                                          |
|              | 551199                     | Kelman-McPherson Lens IOL Forceps, Angled Shafts,<br>Flat Handle - 1 pcs                                                                                                                                                                                                                                            |
|              | 554012                     | Nucleus Manipulator, Paddle Shaped Tip - 1 pcs                                                                                                                                                                                                                                                                      |
|              | 654087                     | Double-Ended Manipulator Cylinder/Y-Pusher - 1 pcs                                                                                                                                                                                                                                                                  |
|              | 555007                     | Wire Speculum, 14mm Open Blades - 1 pcs                                                                                                                                                                                                                                                                             |
|              |                            |                                                                                                                                                                                                                                                                                                                     |
|              |                            |                                                                                                                                                                                                                                                                                                                     |
| HA-SET013    |                            | SKU : HA-SET013                                                                                                                                                                                                                                                                                                     |
| HA-SET013    | 651147                     | SKU : HA-SET013<br>Capsulorhexis Forceps, 45° Angled Thin Shafts,<br>Round Knurled Handle - 1 pcs                                                                                                                                                                                                                   |
| HA-SET013    | 651147<br>551049           | Capsulorhexis Forceps, 45° Angled Thin Shafts,                                                                                                                                                                                                                                                                      |
| 051147 CE    |                            | Capsulorhexis Forceps, 45° Angled Thin Shafts,<br>Round Knurled Handle - 1 pcs<br>Colibri Toothed Forceps, Curved Shafts With 5mm Tying                                                                                                                                                                             |
| 051147 CE    | 551049                     | Capsulorhexis Forceps, 45° Angled Thin Shafts,<br>Round Knurled Handle - 1 pcs<br>Colibri Toothed Forceps, Curved Shafts With 5mm Tying<br>Platforms, Flat Handle, 0.10mm, 1x2 Teeth - 1 pcs                                                                                                                        |
| 051147 CE    | 551049<br>554007           | Capsulorhexis Forceps, 45° Angled Thin Shafts,<br>Round Knurled Handle - 1 pcs<br>Colibri Toothed Forceps, Curved Shafts With 5mm Tying<br>Platforms, Flat Handle, 0.10mm, 1x2 Teeth - 1 pcs<br>Lens Manipulator, Y Nucleus Rotator, Angled, Vertical - 1 pcs                                                       |
| 051147 CE    | 551049<br>554007<br>654131 | Capsulorhexis Forceps, 45° Angled Thin Shafts,<br>Round Knurled Handle - 1 pcs<br>Colibri Toothed Forceps, Curved Shafts With 5mm Tying<br>Platforms, Flat Handle, 0.10mm, 1x2 Teeth - 1 pcs<br>Lens Manipulator, Y Nucleus Rotator, Angled, Vertical - 1 pcs<br>Double-Ended Manipulator, Drysdale/Sinskey - 1 pcs |

| HA-SET014                                                                                                                                                                                                                                                                                                                                                                                                                                                                                                                                                                                                                                                                                                                                                                                                                                                                                                                                                                                                                                                                                                                                                                                                                                                                                                                                                                                                                                                                                                                                                                                                                                                                                                                                                                                                                                                                                                                                                                                                                                                                                                                     |        | SKU : HA-SET014                                                                                           |
|-------------------------------------------------------------------------------------------------------------------------------------------------------------------------------------------------------------------------------------------------------------------------------------------------------------------------------------------------------------------------------------------------------------------------------------------------------------------------------------------------------------------------------------------------------------------------------------------------------------------------------------------------------------------------------------------------------------------------------------------------------------------------------------------------------------------------------------------------------------------------------------------------------------------------------------------------------------------------------------------------------------------------------------------------------------------------------------------------------------------------------------------------------------------------------------------------------------------------------------------------------------------------------------------------------------------------------------------------------------------------------------------------------------------------------------------------------------------------------------------------------------------------------------------------------------------------------------------------------------------------------------------------------------------------------------------------------------------------------------------------------------------------------------------------------------------------------------------------------------------------------------------------------------------------------------------------------------------------------------------------------------------------------------------------------------------------------------------------------------------------------|--------|-----------------------------------------------------------------------------------------------------------|
| B HILLING                                                                                                                                                                                                                                                                                                                                                                                                                                                                                                                                                                                                                                                                                                                                                                                                                                                                                                                                                                                                                                                                                                                                                                                                                                                                                                                                                                                                                                                                                                                                                                                                                                                                                                                                                                                                                                                                                                                                                                                                                                                                                                                     | 551187 | Colibri Toothed Forceps, Curved Shafts, Serrated Handle,<br>0.12mm 1x2 teeth - 1 pcs                      |
| A COLOR OF | 551199 | Kelman-McPherson Lens IOL Forceps, Angled Shafts,<br>Flat Handle - 1 pcs                                  |
|                                                                                                                                                                                                                                                                                                                                                                                                                                                                                                                                                                                                                                                                                                                                                                                                                                                                                                                                                                                                                                                                                                                                                                                                                                                                                                                                                                                                                                                                                                                                                                                                                                                                                                                                                                                                                                                                                                                                                                                                                                                                                                                               | 654104 | Double Ended Manipulator, Fukasaku Small Pupil Snapper /<br>Cilinder - 1 pcs                              |
|                                                                                                                                                                                                                                                                                                                                                                                                                                                                                                                                                                                                                                                                                                                                                                                                                                                                                                                                                                                                                                                                                                                                                                                                                                                                                                                                                                                                                                                                                                                                                                                                                                                                                                                                                                                                                                                                                                                                                                                                                                                                                                                               | 653041 | Iris scissors HASA OPTIX, Straight, Sharp - 1 pcs                                                         |
|                                                                                                                                                                                                                                                                                                                                                                                                                                                                                                                                                                                                                                                                                                                                                                                                                                                                                                                                                                                                                                                                                                                                                                                                                                                                                                                                                                                                                                                                                                                                                                                                                                                                                                                                                                                                                                                                                                                                                                                                                                                                                                                               | 555007 | Wire Speculum, 14mm Open Blades - 1 pcs                                                                   |
| HA-SET015                                                                                                                                                                                                                                                                                                                                                                                                                                                                                                                                                                                                                                                                                                                                                                                                                                                                                                                                                                                                                                                                                                                                                                                                                                                                                                                                                                                                                                                                                                                                                                                                                                                                                                                                                                                                                                                                                                                                                                                                                                                                                                                     |        | SKU : HA-SET015                                                                                           |
|                                                                                                                                                                                                                                                                                                                                                                                                                                                                                                                                                                                                                                                                                                                                                                                                                                                                                                                                                                                                                                                                                                                                                                                                                                                                                                                                                                                                                                                                                                                                                                                                                                                                                                                                                                                                                                                                                                                                                                                                                                                                                                                               |        |                                                                                                           |
| estiat.ce                                                                                                                                                                                                                                                                                                                                                                                                                                                                                                                                                                                                                                                                                                                                                                                                                                                                                                                                                                                                                                                                                                                                                                                                                                                                                                                                                                                                                                                                                                                                                                                                                                                                                                                                                                                                                                                                                                                                                                                                                                                                                                                     | 651141 | Capsulorhexis Forceps, Curved Thin Shafts, Round Knurled<br>Handle - 1 pcs                                |
| OOO Haze Oric (2)                                                                                                                                                                                                                                                                                                                                                                                                                                                                                                                                                                                                                                                                                                                                                                                                                                                                                                                                                                                                                                                                                                                                                                                                                                                                                                                                                                                                                                                                                                                                                                                                                                                                                                                                                                                                                                                                                                                                                                                                                                                                                                             | 551001 | Toothed Forceps, Straight Shafts with 5mm Tying Platforms,<br>Flat Handle, 85mm, 0.12mm 1x2 Teeth - 1 pcs |
|                                                                                                                                                                                                                                                                                                                                                                                                                                                                                                                                                                                                                                                                                                                                                                                                                                                                                                                                                                                                                                                                                                                                                                                                                                                                                                                                                                                                                                                                                                                                                                                                                                                                                                                                                                                                                                                                                                                                                                                                                                                                                                                               | 654111 | Double-Ended Manipulator Mushroom/Chopper - 1 pcs                                                         |
|                                                                                                                                                                                                                                                                                                                                                                                                                                                                                                                                                                                                                                                                                                                                                                                                                                                                                                                                                                                                                                                                                                                                                                                                                                                                                                                                                                                                                                                                                                                                                                                                                                                                                                                                                                                                                                                                                                                                                                                                                                                                                                                               | 555022 | Adjustable Speculum, Swivel Open Blades - 1 pcs                                                           |

## HA-SET017

N

SKU: HA-SET017

| HA-SET019          |        | SKU : HA-SET019                                                                                           |
|--------------------|--------|-----------------------------------------------------------------------------------------------------------|
| Costi 41 CC        | 651141 | Capsulorhexis Forceps, Curved Thin Shafts, Round Knurled<br>Handle - 1 pcs                                |
| OOO Haza Ottik (2) | 551001 | Toothed Forceps, Straight Shafts with 5mm Tying Platforms,<br>Flat Handle, 85mm, 0.12mm 1x2 Teeth - 1 pcs |
| Here Ottor @       | 551175 | Tying Forceps, Curved Shafts with 6mm Tying Platforms,<br>Flat Handle, 85mm - 1 pcs                       |
|                    | 653042 | Iris Scissors HASA OPTIX, Curved, Sharp - 1 pcs                                                           |
| 2                  | 655035 | Liberman Speculum, Fine, Open Blades - 1 pcs                                                              |
|                    |        |                                                                                                           |
| HA-SET022          |        | SKU : HA-SET022                                                                                           |
|                    | 651150 | Capsulorhexis Forceps, 45° Angled Thin Shafts, Flat Handle,<br>105mm, Incision 1.8mm to 3.2mm - 1 pcs     |
|                    | 551187 | Colibri Toothed Forceps, Curved Shafts, Serrated Handle, 0.12mm 1x2 teeth - 1 pcs                         |
|                    | 654117 | Double-Ended Manipulator Drysdale/Mushroom - 1 pcs                                                        |
|                    | 654120 | Manipulator Sinskey 0, 7mm Altitude, Tip 0, 2mm - 1 pcs                                                   |
|                    | 653041 | Iris Scissors HASA OPTIX, Straight, Sharp - 1 pcs                                                         |
| e la               | 555017 | Wire Speculum, 14mm Open Blades - 1 pcs                                                                   |
| 0                  | 558002 | Mendez Degree Gauge, Calibrated every 10 degrees from 0° to 180° - 1 pcs                                  |