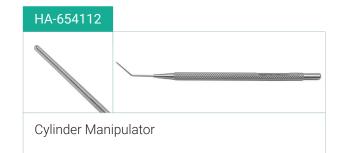

| HA-SET037          |        | SKU : HA-SET037                                                                                           |
|--------------------|--------|-----------------------------------------------------------------------------------------------------------|
| estial ce          | 651141 | Capsulorhexis Forceps, Curved Thin Shafts,<br>Round Knurled Handle - 1 pcs                                |
| OOS Hass Cotte 2   | 551001 | Toothed Forceps, Straight Shafts with 5mm Tying Platforms,<br>Flat Handle, 85mm, 0.12mm 1x2 Teeth - 1 pcs |
|                    | 555001 | Kratz Barraquer Wire Speculum, 13.5mm Open Blades - 1 pcs                                                 |
|                    | 654112 | Manipulator Cylinder - 1 pcs                                                                              |
| HA-SET038          |        | SKU : HA-SET038                                                                                           |
| otivit ce          | 651141 | Capsulorhexis Forceps, Curved Thin Shafts,<br>Round Knurled Handle - 1 pcs                                |
| OOO Hass Optix (2) | 551001 | Toothed Forceps, Straight Shafts with 5mm Tying Platforms,<br>Flat Handle, 85mm, 0.12mm 1x2 Teeth - 1 pcs |
|                    | 555001 | Kratz Barraquer Wire Speculum, 13.5mm Open Blades - 1 pcs                                                 |
|                    | 654073 | ICL Manipulator, Angled 1.0mm                                                                             |
| HA-SET039          |        | SKU : HA-SET039                                                                                           |
| and a              | 651143 | Capsulorhexis Forceps, Curved Thin Shafts,<br>Cross-Action Serrated Handle - 1 pcs                        |
| O O Mass Coll @    | 551083 | Kelman-Mcpherson Forceps, Angled shafts with 5mm tying platforms, Flat handle - 1 pcs                     |