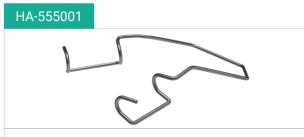

nts are available in boxes of 10.

# Micro Vitreoretinal Forceps



# Choppers, Manipulators, & Spatulas



#### HA-554055



HA-554064 Phaco Chopper, Chopper And Manipulator In One



#### HA-554059



Phaco Chopper, Curved Chopper With Two Faceted Chopping Surfaces

## HA-654074

# ICL Manipulator, Curved, 1.0mm diameter

# HASA OPTIX's most popular instruments are available in boxes of 10.



### HA-654110



Double-Ended Manipulator Lund Iris Hook/ Phaco Chopper

#### HA-654113



#### HA-654121



Manipulator Sinksey 1, 1mm Altitude, Tip 0, 2mm

#### HA-554504







# HA-654117



#### HA-654124



#### HA-554082



# HASA OPTIX's most popular instruments are available in boxes of 10.

## Scissors



Vannas Scissors, Curved, Sharp Pointed Tips, Tip To Pivot Length 10mm

# Speculums



Kratz Barraquer Wire Speculum, 13.5mm Open Blades

#### HA-555023



Lieberman Adjustable Speculum, V-Shaped Wire

# HA-653041



#### HA-555028



Adjustable Speculum, Speculum, 14mm Round Solid Blades

# HASA OPTIX's most popular instruments are available in boxes of 10.

# Speculums



Speculum Lieberman Fine, Open Blades

#### HA-655041



Speculum Adjustable Full Rounded Blades

## Gauges



# Markers HA-558001 CK Lasik Marker, Target Centre, 10mm dia





Speculum Adjustable Fine Full Blades

| HA-SET001          |        | SKU : HA-SET001                                                                                           |
|--------------------|--------|-----------------------------------------------------------------------------------------------------------|
| BITHE CC