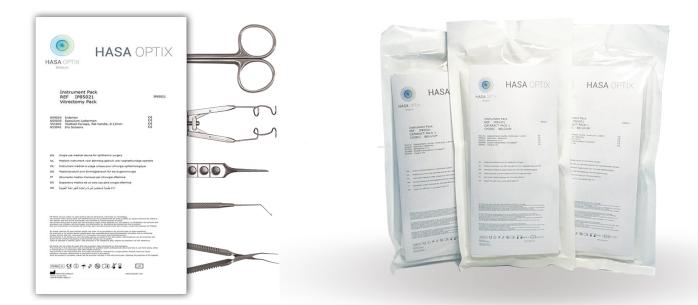

# Why choose HASA OPTIX surgical instruments?

HASA OPTIX is a Belgian medical device company that manufactures a wide range of premium recyclable single-use instruments. Through partnership with HASA OPTIX, Rayner is pleased to offer surgeons a comprehensive portfolio of pre-sterilised instruments and sets which meet high quality material standards.

#### **Premium quality**

Premium quality disposable recyclable instruments offering the same constant quality as reusable instruments but with increased convenience and efficiency.

Supplied in recyclable pre-packed pouches relevant to each ophthalmic procedure, helping to reduce waste and environmental impact.

#### Simplicity

Pre-packed pouches help reduce the number of SKUs, contributing towards a simpler, more efficient repository solution.