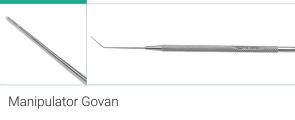

tform, Flat Handle, 85mm

## HA-551222



Jeweler Style Forceps, Angled 45°, 5#, Extra Delicate, 0.05×0.01mm Tip

#### HA-651000



Capsulorhexis Forceps, Curved Thin Shafts, Flat Cross-Action Handle



# HASA OPTIX's most popular instruments are available in boxes of 10.



# HASA OPTIX's most popular instruments are available in boxes of 10.

# Micro Vitreoretinal Forceps



# Choppers, Manipulators, & Spatulas



#### HA-554055



HA-554064 Phaco Chopper, Chopper And Manipulator In One



#### HA-554059



Phaco Chopper, Curved Chopper With Two Faceted Chopping Surfaces

## HA-654074

# ICL Manipulator, Curved, 1.0mm diameter

# HASA OPTIX's most popular instruments are available in boxes of 10.



### HA-654110



Double-Ended Manipulator Lund Iris Hook/ Phaco Chopper

#### HA-654113



#### HA-654121



Manipulator Sinksey 1, 1mm Altitude, Tip 0, 2mm

#### HA-554504







# HA-654117



#### HA-654124



#### HA-554082



# HASA OPTIX's most popular instruments are available in boxes of 10.

## Scissors



Vannas Scissors, Curved, Sharp Pointed Tips, Tip To Pivot Length 10mm

# Speculums



Kratz Barraquer Wire Speculum, 13.5mm Open Blades

#### HA-555023



Lieberman Adjustable Speculum, V-Shaped Wire

# HA-653041



#### HA-555028



Adjustable Speculum, Speculum, 14mm Round Solid Blades

# HASA OPTIX's most popular instruments are available in boxes of 10.

# Speculums



Speculum Lieberman Fine, Open Blades

#### HA-655041



Speculum Adjustable Full Rounded Blades

## Gauges



# Markers HA-558001 CK Lasik Marker, Target Centre, 10mm dia





Speculum Adjustable