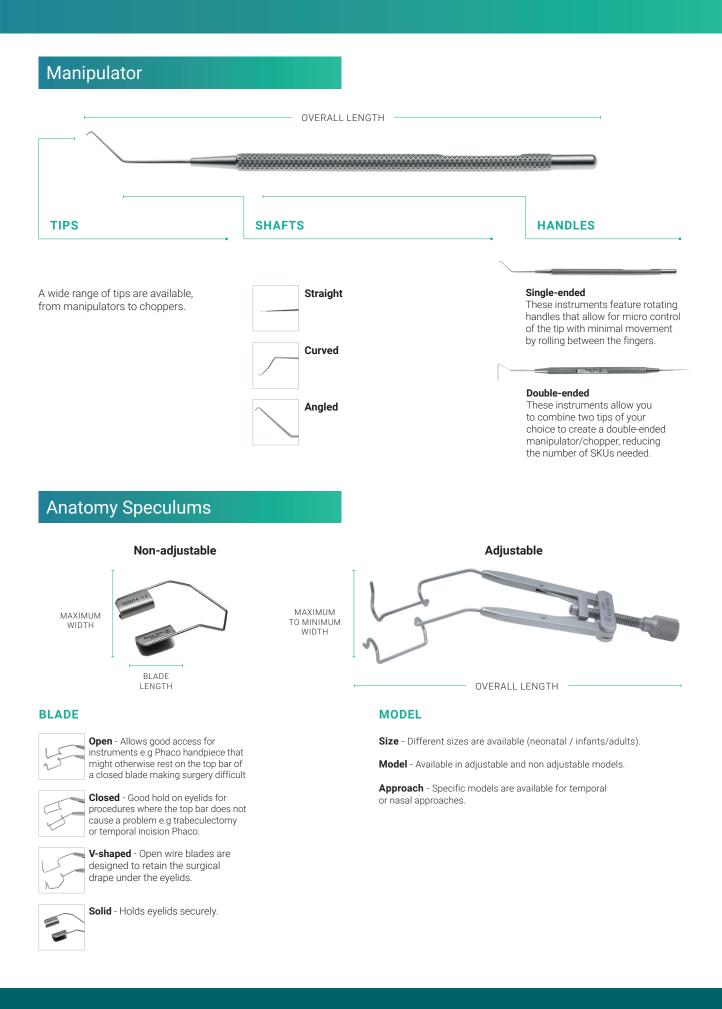

# Choppers, Manipulators, & Spatulas

# Speculums

Kratz Barraquer Wire Speculum, 13.5mm Open Blades

#### HA-555023

Lieberman Adjustable Speculum, V-Shaped Wire

#### HA-555028

Adjustable Speculum, Speculum, 14mm Round Solid Blades