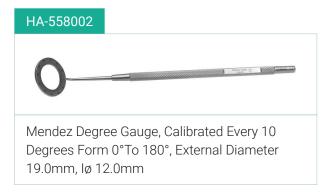

## Gauges

# Markers HA-558001 CK Lasik Marker, Target Centre, 10mm dia

Speculum Adjustable Fine Full Blades

| HA-SET001          |        | SKU : HA-SET001                                                                                           |
|--------------------|--------|-----------------------------------------------------------------------------------------------------------|
| BITHE CC           | 651141 | Capsulorhexis Forceps, Curved Thin Shafts,<br>Round Knurled Handle - 1 pcs                                |
| OOO Hasa Orice @   | 551001 | Toothed Forceps, Straight Shafts with 5mm Tying Platforms,<br>Flat Handle, 85mm, 0.12mm 1x2 Teeth -1 pcs  |
|                    | 554012 | Nucleus Manipulator, Paddle Shaped Tip - 1 pcs                                                            |
|                    | 653041 | Iris Scissors HASA OPTIX, Straight, Sharp - 1 pcs                                                         |
| 2                  | 655035 | Liberman Speculum, Fine, Open Blades - 1 pcs                                                              |
| HA-SET002          |        | SKU : HA-SET002                                                                                           |
|                    |        | Capsulorhexis Forceps, Curved Thin Shafts,                                                                |
| astiel ce          | 651141 | Round Knurled Handle - 1 pcs                                                                              |
| OOO Hasa Otto:     | 551001 | Toothed Forceps, Straight Shafts with 5mm Tying Platforms,<br>Flat Handle, 85mm, 0.12mm 1x2 Teeth - 1 pcs |
|                    | 654120 | Manipulator Sinskey 0, 7mm Altitude, Tip 0, 2mm - 1 pcs                                                   |
|                    | 653041 | Iris Scissors HASA OPTIX, Straight, Sharp - 1 pcs                                                         |
|                    | 555033 | Adjustable Speculum, Lieberman Speculum,<br>13mm Open Blades - 1 pcs                                      |
| HA-SET003          |        | SKU : HA-SET003                                                                                           |
| BITH CC            | 651141 | Capsulorhexis Forceps, Curved Thin Shafts, Round Knurled<br>Handle - 1 pcs                                |
| OOO Hase Optix (2) | 551001 | Toothed Forceps, Straight Shafts with 5mm Tying Platforms,<br>Flat Handle, 85mm, 0.12mm 1x2 Teeth -1 pcs  |
|                    | 654090 | Double Ended Manipulator, Agarwal Phaco Chopper/<br>Fukasaku Small Pupil Snapper - 1 pcs                  |
|                    | 653041 | Iris Scissors HASA OPTIX, Straight, Sharp - 1 pcs                                                         |
| 2 - El             | 655035 | Liberman Speculum, Fine, Open Blades - 1 pcs                                                              |

SKU: HA-SET017

| HA-SET019          |        | SKU : HA-SET019                                                                                           |
|--------------------|--------|-----------------------------------------------------------------------------------------------------------|
| Costi 41 CC        | 651141 | Capsulorhexis Forceps, Curved Thin Shafts, Round Knurled<br>Handle - 1 pcs                                |
| OOO Haza Ottik (2) | 551001 | Toothed Forceps, Straight Shafts with 5mm Tying Platforms,<br>Flat Handle, 85mm, 0.12mm 1x2 Teeth - 1 pcs |
| Here Ottor @       | 551175 | Tying Forceps, Curved Shafts with 6mm Tying Platforms,<br>Flat Handle, 85mm - 1 pcs                       |
|                    | 653042 | Iris Scissors HASA OPTIX, Curved, Sharp - 1 pcs                                                           |
| 2                  | 655035 | Liberman Speculum, Fine, Open Blades - 1 pcs                                                              |
|                    |        |                                                                                                           |
| HA-SET022          |        | SKU : HA-SET022                                                                                           |
|                    | 651150 | Capsulorhexis Forceps, 45° Angled Thin Shafts, Flat Handle,<br>105mm, Incision 1.8mm to 3.2mm - 1 pcs     |
|                    | 551187 | Colibri Toothed Forceps, Curved Shafts, Serrated Handle, 0.12mm 1x2 teeth - 1 pcs                         |
|                    | 654117 | Double-Ended Manipulator Drysdale/Mushroom - 1 pcs                                                        |
|                    | 654120 | Manipulator Sinskey 0, 7mm Altitude, Tip 0, 2mm - 1 pcs                                                   |
|                    | 653041 | Iris Scissors HASA OPTIX, Straight, Sharp - 1 pcs                                                         |
| e la               | 555017 | Wire Speculum, 14mm Open Blades - 1 pcs                                                                   |
| 0                  | 558002 | Mendez Degree Gauge, Calibrated every 10 degrees from 0° to 180° - 1 pcs                                  |