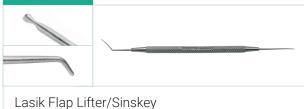

| HA-SET023    |                  | SKU : HA-SET023                                                                                                              |
|--------------|------------------|------------------------------------------------------------------------------------------------------------------------------|
| cs1141_CC    | 651141           | Capsulorhexis Forceps, Curved Thin Shafts, Round Knurled<br>Handle -1 pcs                                                    |
|              | 655035           | Liberman Speculum, Fine, Open Blades- 1 pcs                                                                                  |
| Hass Other @ | 551001           | Toothed Forceps, Straight Shafts with 5mm Tying Platforms,<br>Flat Handle, 85mm, 0.12mm 1x2 Teeth - 1 pcs                    |
|              | 653041           | Iris Scissors HASA OPTIX, Straight, Sharp - 1 pcs                                                                            |
|              | 654086           | Double-Ended Manipulator Drysdale/Y-Pusher - 1 pcs                                                                           |
| HA-SET024    |                  | SKU : HA-SET024                                                                                                              |
|              | 651075           | IOL Cutting Forceps, 23G                                                                                                     |
|              | 653059           | IOL Cutting Scissors 19G                                                                                                     |
| HA-SET026    |                  | SKU : HA-SET026                                                                                                              |
|              | 654124           | LASIK Flap Lifter / Sinskey                                                                                                  |
|              | 654094           | Double-Ended Manipulator, FemtoLASIK Flap Spatula                                                                            |
|              |                  |                                                                                                                              |
|              | 654108           | Lenticule Separator / Elevator                                                                                               |
| HA-SET028    | 654108           | Lenticule Separator / Elevator<br>SKU : HA-SET028                                                                            |
| HA-SET028    | 654108<br>551001 |                                                                                                                              |
|              |                  | SKU : HA-SET028<br>Toothed Forceps, Straight Shafts with 5mm Tying Platforms,                                                |
|              | 551001           | SKU : HA-SET028<br>Toothed Forceps, Straight Shafts with 5mm Tying Platforms,<br>Flat Handle, 85mm, 0.12mm 1x2 Teeth - 1 pcs |