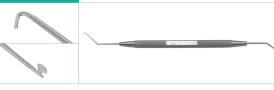

#### Anatomy Forcep OVERALL LENGTH HASA OPTIX TIPS **SHAFTS** HANDLES Hasa Optix 0 Plain - The general Straight Flat - This instrument features purpose of this forcep a flat handle for good manual grip and control of the tip, but may is to remove sutures. require significant hand, wrist, or forearm movement. Serrated - This forcep is Curved designed for atraumatic grasping of tissue. Round - This instrument has ability to rotate the handle that allows Platform - This forcep is Angled used for holding, tying, for micro control of the tip with minimum movement by rolling and removing sutures. between the fingers. Notched - This forcep is Colibri - This forcep is designed to designed for atraumatic enhance visualization and positioning grasping and holding of tissue, of the tip. as well as tying sutures using Cross Action - This forcep opens the platform. and closes tips by asserting and Cross-action - This forcep is designed releasing pressure, offering for maximum opening of the tip within Toothed - This forcep is micro control. a small incision. designed for grasping and holding tissue, including muscle, as well as tying sutures

**Castroviejo** - This forcep is designed for good manual grip and control of the tip, but may require significant hand, wrist, or forearm movement.