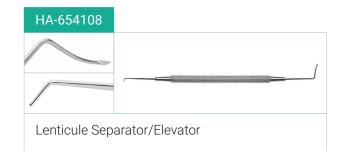

| HA-SET023    |                  | SKU : HA-SET023                                                                                                              |
|--------------|------------------|------------------------------------------------------------------------------------------------------------------------------|
| cs1141_CC    | 651141           | Capsulorhexis Forceps, Curved Thin Shafts, Round Knurled<br>Handle -1 pcs                                                    |
|              | 655035           | Liberman Speculum, Fine, Open Blades- 1 pcs                                                                                  |
| Hass Other @ | 551001           | Toothed Forceps, Straight Shafts with 5mm Tying Platforms,<br>Flat Handle, 85mm, 0.12mm 1x2 Teeth - 1 pcs                    |
|              | 653041           | Iris Scissors HASA OPTIX, Straight, Sharp - 1 pcs                                                                            |
|              | 654086           | Double-Ended Manipulator Drysdale/Y-Pusher - 1 pcs                                                                           |
| HA-SET024    |                  | SKU : HA-SET024                                                                                                              |
|              | 651075           | IOL Cutting Forceps, 23G                                                                                                     |
|              | 653059           | IOL Cutting Scissors 19G                                                                                                     |
| HA-SET026    |                  | SKU : HA-SET026                                                                                                              |
|              | 654124           | LASIK Flap Lifter / Sinskey                                                                                                  |
|              | 654094           | Double-Ended Manipulator, FemtoLASIK Flap Spatula                                                                            |
|              |                  |                                                                                                                              |
|              | 654108           | Lenticule Separator / Elevator                                                                                               |
| HA-SET028    | 654108           | Lenticule Separator / Elevator<br>SKU : HA-SET028                                                                            |
| HA-SET028    | 654108<br>551001 |                                                                                                                              |
|              |                  | SKU : HA-SET028<br>Toothed Forceps, Straight Shafts with 5mm Tying Platforms,                                                |
|              | 551001           | SKU : HA-SET028<br>Toothed Forceps, Straight Shafts with 5mm Tying Platforms,<br>Flat Handle, 85mm, 0.12mm 1x2 Teeth - 1 pcs |