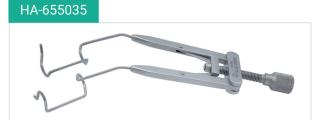

# Speculums

Speculum Lieberman Fine, Open Blades

#### HA-655041

Speculum Adjustable Full Rounded Blades

| HA-SET023    |                  | SKU : HA-SET023                                                                                                              |
|--------------|------------------|------------------------------------------------------------------------------------------------------------------------------|
| cs1141_CC    | 651141           | Capsulorhexis Forceps, Curved Thin Shafts, Round Knurled<br>Handle -1 pcs                                                    |
|              | 655035           | Liberman Speculum, Fine, Open Blades- 1 pcs                                                                                  |
| Hass Other @ | 551001           | Toothed Forceps, Straight Shafts with 5mm Tying Platforms,<br>Flat Handle, 85mm, 0.12mm 1x2 Teeth - 1 pcs                    |
|              | 653041           | Iris Scissors HASA OPTIX, Straight, Sharp - 1 pcs                                                                            |
|              | 654086           | Double-Ended Manipulator Drysdale/Y-Pusher - 1 pcs                                                                           |
| HA-SET024    |                  | SKU : HA-SET024                                                                                                              |
|              | 651075           | IOL Cutting Forceps, 23G                                                                                                     |
|              | 653059           | IOL Cutting Scissors 19G                                                                                                     |
| HA-SET026    |                  | SKU : HA-SET026                                                                                                              |
|              | 654124           | LASIK Flap Lifter / Sinskey                                                                                                  |
|              | 654094           | Double-Ended Manipulator, FemtoLASIK Flap Spatula                                                                            |
|              |                  |                                                                                                                              |
|              | 654108           | Lenticule Separator / Elevator                                                                                               |
| HA-SET028    | 654108           | Lenticule Separator / Elevator<br>SKU : HA-SET028                                                                            |
| HA-SET028    | 654108<br>551001 |                                                                                                                              |
|              |                  | SKU : HA-SET028<br>Toothed Forceps, Straight Shafts with 5mm Tying Platforms,                                                |
|              | 551001           | SKU : HA-SET028<br>Toothed Forceps, Straight Shafts with 5mm Tying Platforms,<br>Flat Handle, 85mm, 0.12mm 1x2 Teeth - 1 pcs |