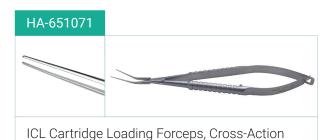

rist, or forearm movement.

# Instrument Specifications



# HASA OPTIX's most popular instruments are available in boxes of 10.

## Forceps





Toothed Forceps, Straight Shafts With 5mm Tying Platforms, Flat Handle, 85mm, 0.12mm, 1×2 Teeth

#### HA-551187



Colibri Toothed Forceps, Curved Shafts, Serrated Handle, 0.12mm, 1×2 Teeth

#### HA-551235

.....



Moorfields Forceps, Blunt Tipped Forceps For Manipulating The Conjunctiva

## HA-651002





Capsulorhexis Forceps, Curved Thin Shafts, Cross-Action, Round Knurled Handle

#### HA-551175



Tying Forceps, Curved Shafts With 6mm Tying Platform, Flat Handle, 85mm

## HA-551222



Jeweler Style Forceps, Angled 45°, 5#, Extra Delicate, 0.05×0.01mm Tip

#### HA-651000



Capsulorhexis Forceps, Curved Thin Shafts, Flat Cross-Action Handle



# HASA OPTIX's most popular instruments are available in boxes of 10.



# HASA OPTIX's most popular instruments are available in boxes of 10.

# Micro Vitreoretinal Forceps



# Choppers, Manipulators, & Spatulas



#### HA-554055



HA-554064 Phaco Chopper, Chopper And Manipulator In One



#### HA-554059



Phaco Chopper, Curved Chopper With Two Faceted Chopping Surfaces

## HA-654074

# ICL Manipulator, Curved, 1.0mm diameter

# HASA OPTIX's most popular instruments are available in boxes of 10.



### HA-654110



Double-Ended Manipulator Lund Iris Hook/ Phaco Chopper

#### HA-654113



#### HA-654121



Manipulator Sinksey 1, 1mm Altitude, Tip 0, 2mm

#### HA-554504







# HA-654117



#### HA-654124



#### HA-554082



# HASA OPTIX's most popular instruments are available in bo