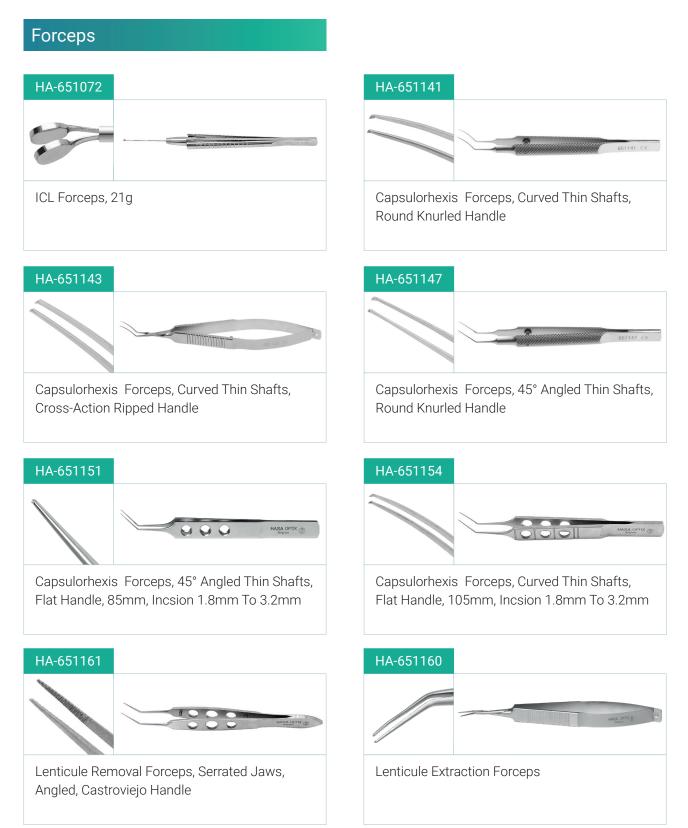

## Forceps

Toothed Forceps, Straight Shafts With 5mm Tying Platforms, Flat Handle, 85mm, 0.12mm, 1×2 Teeth

#### HA-551187

Colibri Toothed Forceps, Curved Shafts, Serrated Handle, 0.12mm, 1×2 Teeth

#### HA-551235

.....

Moorfields Forceps, Blunt Tipped Forceps For Manipulating The Conjunctiva

## HA-651002

Capsulorhexis Forceps, Curved Thin Shafts, Cross-Action, Round Knurled Handle

#### HA-551175

Tying Forceps, Curved Shafts With 6mm Tying Platform, Flat Handle, 85mm

## HA-551222

Jeweler Style Forceps, Angled 45°, 5#, Extra Delicate, 0.05×0.01mm Tip

#### HA-651000

Capsulorhexis Forceps, Curved Thin Shafts, Flat Cross-Action Handle