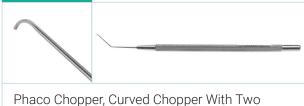

#### HA-554059

Phaco Chopper, Curved Chopper With Two Faceted Chopping Surfaces