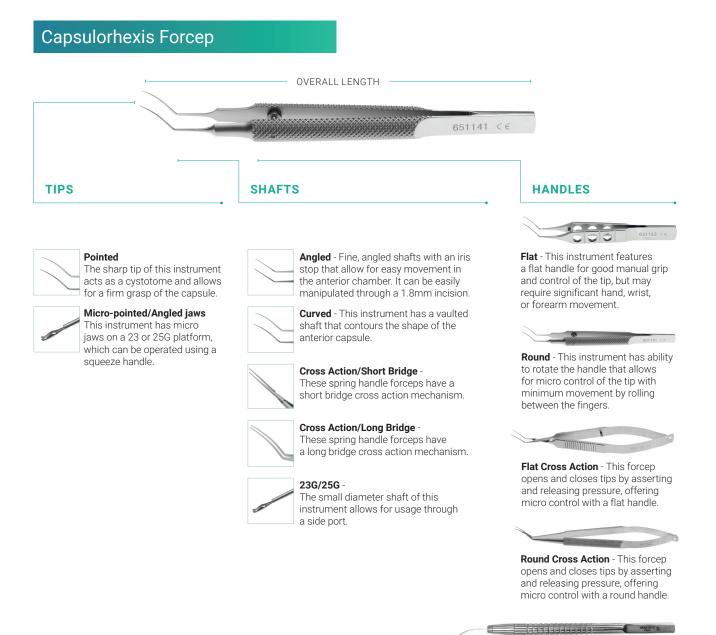

## HA-651002

Capsulorhexis Forceps, Curved Thin Shafts, Cross-Action, Round Knurled Handle

#### HA-651000

Capsulorhexis Forceps, Curved Thin Shafts, Flat Cross-Action Handle