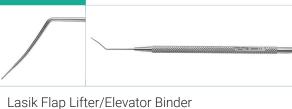

a Delicate, 0.05×0.01mm Tip

#### HA-651000



Capsulorhexis Forceps, Curved Thin Shafts, Flat Cross-Action Handle



# HASA OPTIX's most popular instruments are available in boxes of 10.



# HASA OPTIX's most popular instruments are available in boxes of 10.

# Micro Vitreoretinal Forceps



# Choppers, Manipulators, & Spatulas



#### HA-554055



HA-554064 Phaco Chopper, Chopper And Manipulator In One



#### HA-554059



Phaco Chopper, Curved Chopper With Two Faceted Chopping Surfaces

## HA-654074

# ICL Manipulator, Curved, 1.0mm diameter

# HASA OPTIX's most popular instruments are available in boxes of 10.



### HA-654110



Double-Ended Manipulator Lund Iris Hook/ Phaco Chopper

#### HA-654113



#### HA-654121



Manipulator Sinksey 1, 1mm Altitude, Tip 0, 2mm

#### HA-554504







# HA-654117



#### HA-654124



#### HA-554082



# HASA OPTIX's most popular instruments are available in boxes of 10.

## Scissors



Vannas Scissors, Curved, Sharp Pointed Tips, Tip To Pivot Length 10mm

# Speculums



Kratz Barraquer Wire Speculum, 13.5mm Open Blades

#### HA-555023



Lieberman Adjustable Speculum, V-Shaped Wire

# HA-653041



#### HA-555028



Adjustable Speculum, Speculum, 14mm Round Solid Blades

# HASA OPTIX's most popular instruments are available in boxes of 10.

# Speculums



Speculum Lieberman Fine, Open Blades

#### HA-655041



Speculum Adjustable Full Rounded Blades

## Gauges



# Markers HA-558001 CK Lasik Marker, Target Centre, 10mm dia





Speculum Adjustable Fine Full Blades

| HA-SET001          |        | SKU : HA-SET001