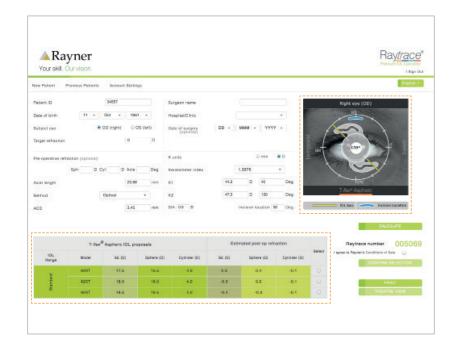

- **5** IOL proposals are displayed along with estimated post-operative refraction for each lens.
- **6** The axis for correct IOL positioning is clearly illustrated over the eye image.
- 7 Select the preferred IOL from the proposals provided and PRINT results ready for ordering from Rayner or your local distributor.