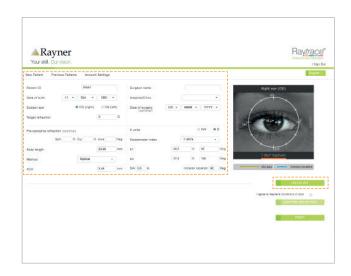

### How to use Raytra

- 1 Access Raytrace at www.raytrace.rayner.com
- 2 Select a Rayner Premium IOL from the options.

- **3** Enter patient data and surgeon information, including SIA and incision location.
- 4 Complete all mandatory fields and click CALCULATE.