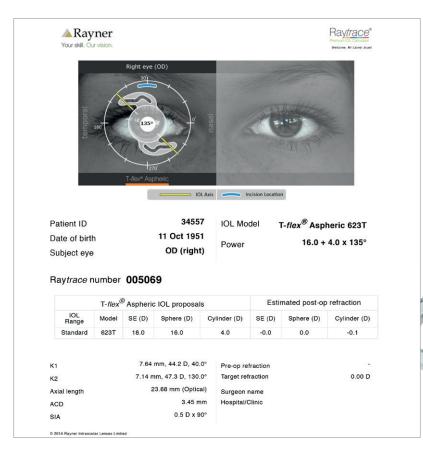

8 The THEATRE VIEW print option provides a clear and easy-to-read overview of all key patient and IOL information.

Ideal for use within the operating theatre as an aide-memoire or for patient records.