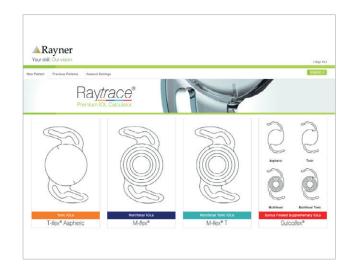

### New Raytrace®

#### Complete all-in-one calculator

Access all of Rayner's Premium IOLS
T-flex® Aspheric Toric
M-flex® Multifocal / M-flex® T Multifocal Toric
Sulcoflex® Pseudophakic Supplementary IOLs

### How to use Raytra

- 1 Access Raytrace at www.raytrace.rayner.com
- 2 Select a Rayner Premium IOL from the options.

- **3** Enter patient data and surgeon information, including SIA and incision location.
- 4 Complete all mandatory fields and click CALCULATE.